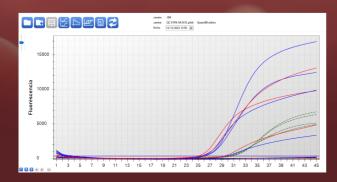

## **RESULTS INTERPRETATION**

**BioVisor Pro-Q** software facilitates the interpretation of results obtained with *RealCycler* products for pathogens detection and quantification.

**BioVisor Pro-Q** imports fluorescence data from the Real-time PCR instrument, analyses them automatically and generates a report with the results.