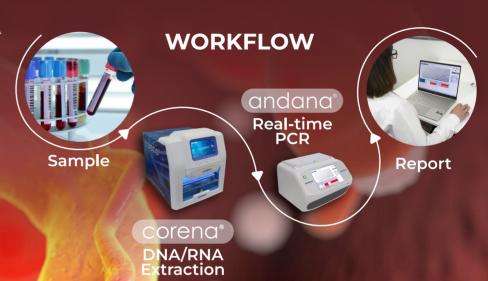

## RealCycler®

Precision Microbiology

Real-time PCR kit for the detection of *Trypanosoma cruzi* 

Ref. CHAG

**RealCycler**® kits are based on Real-time PCR. No calculations or dilutions are required, just add the DNA/RNA of the sample and place it in the thermocycler.