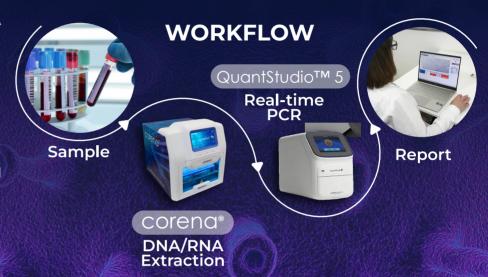

## RealCycler®

Precision Microbiology

Real-time PCR kit for the detection of SARS-CoV-2, Flu A, Flu B and RSV

Ref. COROFLUR

**RealCycler**® kits are based on Real-time PCR. No calculations or dilutions are required, just add the DNA/RNA of the sample and place it in the thermocycler.

## **SPECIFICATIONS**

- Ready to use: add the DNA/RNA and amplify.
- Internal Control (CHIC) is added to the sample to monitor DNA/RNA purification.
- Compatible with most DNA/RNA extraction systems.
- Clinical samples: virus transport medium (VTM), nasopharyngeal exudate and others.
- · High sensitivity and specificity.
- · Qualitative and quantitative.