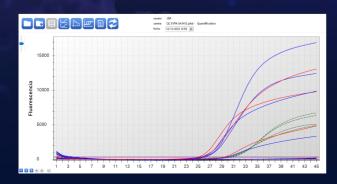

## RESULTS INTERPRETATION

**BioVisor Pro-Q** software facilitates the interpretation of results obtained with *RealCycler* products for pathogens detection and quantification.

**BioVisor Pro-Q** imports fluorescence data from the Real-time PCR instrument, analyses them automatically and generates a report with the results.