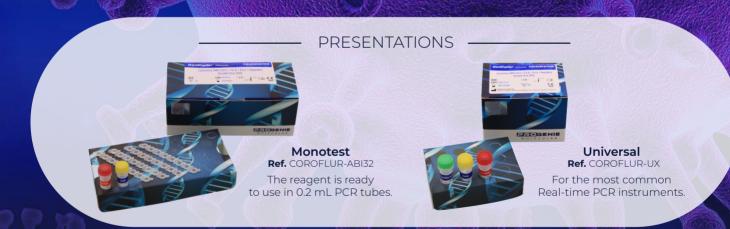

## RealCycler®

Precision Microbiology

Real-time PCR kit for the detection of SARS-CoV-2, Flu A, Flu B and RSV

Ref. COROFLUR

**RealCycler**® kits are based on Real-time PCR. No calculations or dilutions are required, just add the DNA/RNA of the sample and place it in the thermocycler.