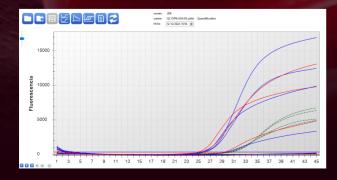

## **RESULTS INTERPRETATION**

**BioVisor Pro-Q** software facilitates the interpretation of results obtained with *RealCycler* products for pathogens detection and quantification.

**BioVisor Pro-Q** imports fluorescence data from the Real-time PCR instrument, analyses them automatically and generates a report with the results.