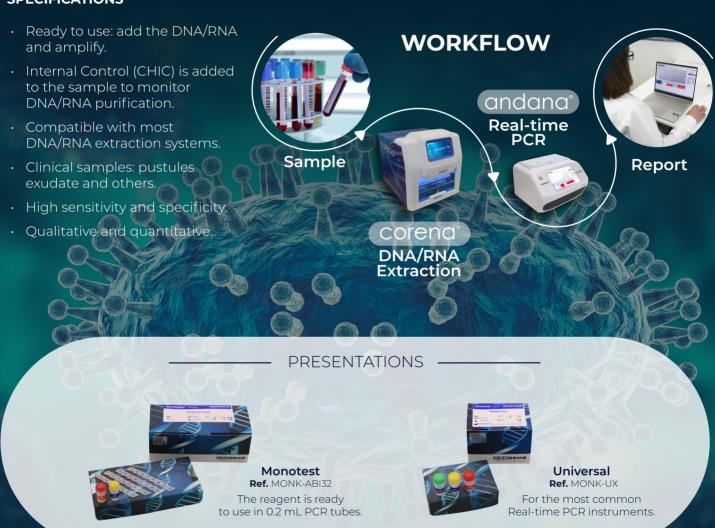

## RealCycler®

Precision Microbiology

Real-time PCR kit for the detection of MPOX Virus

Ref. MONK

**RealCycler**® kits are based on Real-time PCR. No calculations or dilutions are required, just add the DNA/RNA of the sample and place it in the thermocycler.

**RealCycler**® MONK allows the detection of MPOX Virus DNA in clinical samples. Monkeypox Virus poses a threat due to its potential for human-to-human transmission. Symptoms include flu-like illness and characteristic skin lesions. Increasing global incidence demands vigilance.

## **SPECIFICATIONS**