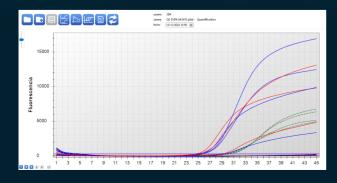

## RESULTS INTERPRETATION

**BioVisor Pro-Q** software facilitates the interpretation of results obtained with *RealCycler* products for pathogens detection and quantification.

**BioVisor Pro-Q** imports fluorescence data from the Real-time PCR instrument, analyses them automatically and generates a report with the results.