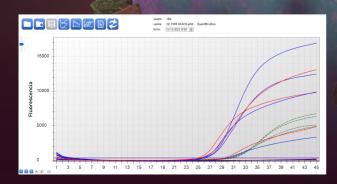

## **RESULTS INTERPRETATION**

**BioVisor Pro-Q** software facilitates the interpretation of results obtained with *RealCycler* products for pathogens detection and quantification.

**BioVisor Pro-Q** imports fluorescence data from the Real-time PCR instrument, analyses them automatically and generates a report with the results.