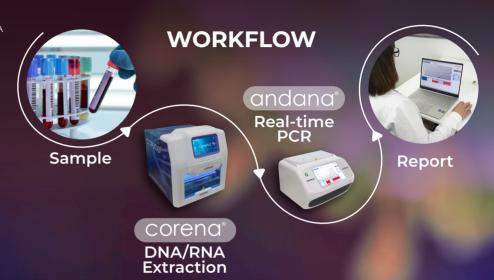

## RealCycler®

Precision Microbiology

Real-time PCR kit for the detection of **Mumps Virus** 

Ref. PAPE

**RealCycler**® kits are based on Real-time PCR. No calculations or dilutions are required, just add the DNA/RNA of the sample and place it in the thermocycler.

## **SPECIFICATIONS**

- Ready to use: add the DNA/RNA and amplify.
- Internal Control (CHIC) is added to the sample to monitor DNA/RNA purification.
- Compatible with most DNA/RNA extraction systems.
- Clinical samples: cerebrospinal fluid, culture, nasopharyngeal exudate, saliva and urine and others.
- · High sensitivity and specificity.
- · Qualitative and quantitative.