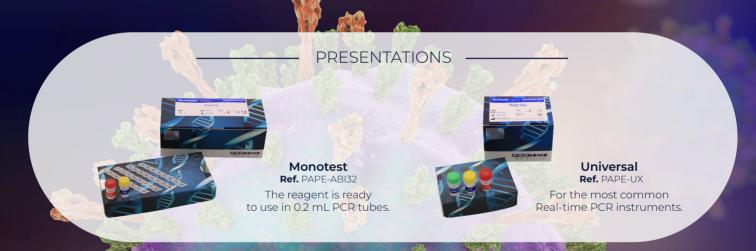

## **SPECIFICATIONS**

- Ready to use: add the DNA/RNA and amplify.
- Internal Control (CHIC) is added to the sample to monitor DNA/RNA purification.
- Compatible with most DNA/RNA extraction systems.
- Clinical samples: cerebrospinal fluid, culture, nasopharyngeal exudate, saliva and urine and others.
- · High sensitivity and specificity.
- · Qualitative and quantitative.