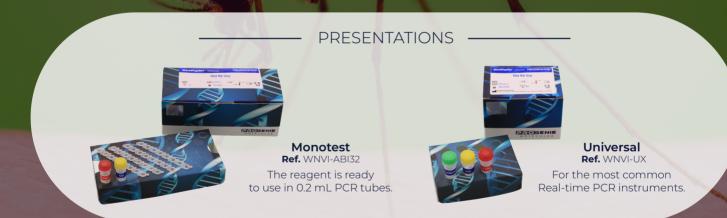

## **SPECIFICATIONS**

- Ready to use: add the DNA/RNA and amplify.
- Internal Control (CHIC) is added to the sample to monitor DNA/RNA purification.
- · Compatible with most DNA/RNA extraction systems.
- Clinical samples: virus transport medium (VTM) and others.
- · High sensitivity and specificity.
- · Qualitative and quantitative.