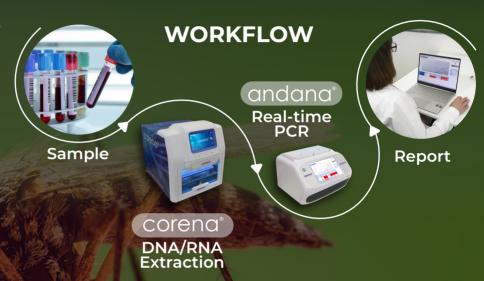

## RealCycler®

Precision Microbiology

Real-time PCR kit for the detection of **West Nile Virus** 

Ref. WNVI

**RealCycler**® kits are based on Real-time PCR. No calculations or dilutions are required, just add the DNA/RNA of the sample and place it in the thermocycler.